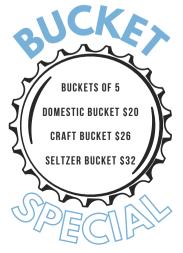

# DRINK MENU

AT POWDER RIDGE

BOTTLED SODA 3

PEPSI - DIET PEPSI - STARRY - MOUNTAIN DEW - LEMONADE - ROOTBEER - WATER

DOMESTIC BEER 4.5

BUSCH LIGHT - COORS LIGHT - MICHELOB ULTRA - PBR POUNDER - BUSCH N/A

CRAFT BEER 6

CORONA EXTRA - LEINIE'S SUMMER SHANDY NEW BELGIUM VOODOO RANGER IPA - DESCHUTES VANILLA PORTER GO BREWING TROPICAL IPA N/A

SELTZERS 7

WHITE CLAW RASPBERRY OR BLACK CHERRY CARBLISS BLACK RASPBERRY OR MANGO